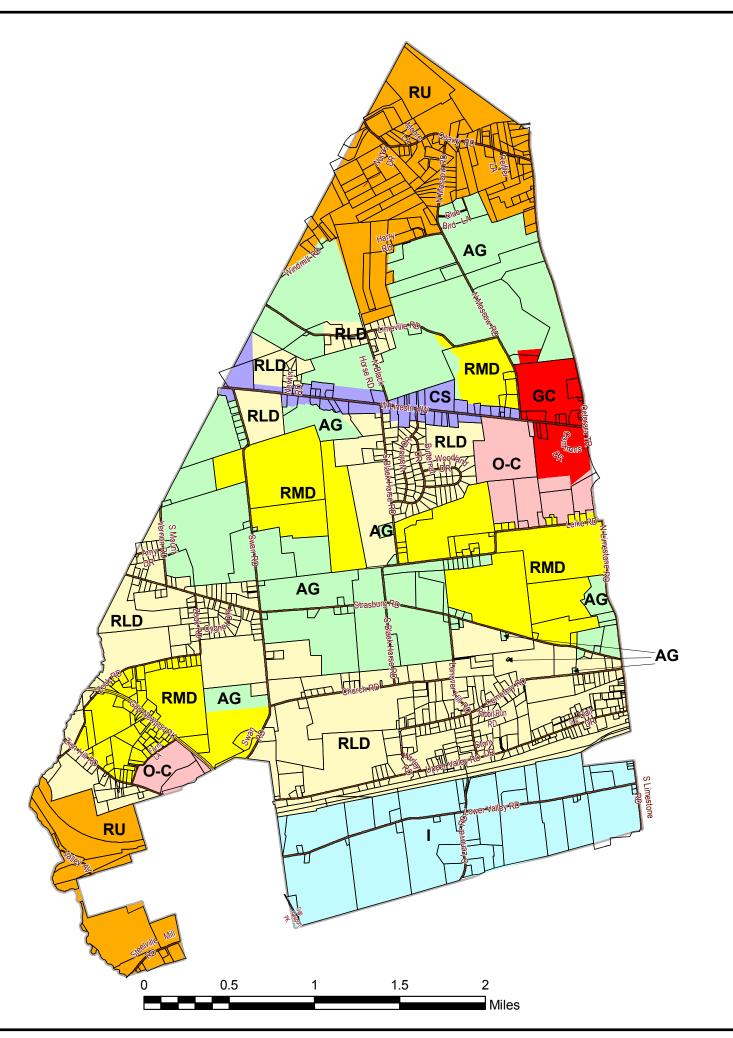

Township Office 6400 North Moscow Rd. Parkesburg, PA 19365-1814

| Zone  | Acres   |
|-------|---------|
| AG    | 1594.79 |
| CS    | 153.46  |
| GC    | 155.79  |
| I     | 766.52  |
| O-C   | 229.68  |
| RLD   | 1890.94 |
| RMD   | 1092.61 |
| RU    | 932.18  |
| TOTAL | 6815.97 |

## West Sadsbury Township

Municipal Zoning Map

Zoning Adopted: April 12, 2011

Map Created: October 19, 2011

## **West Sadsbury Zoning Districts**

AG - Agricultural

CS - Community Service

GC - General Commercial

I - Industrial

O-C - Office Commercial

RLD - Low Density Residential

RMD - Medium Density Residential

RU - Rural

## Legend

Road Centerlines

Municipal Boundary

Parcels

## IMPORTANT NOTI

The Official Zoning Map in the municipal building shall be the final authority regarding the current zoning status of land, buildings, and other structures.

NOTES: Not for engineering purpose